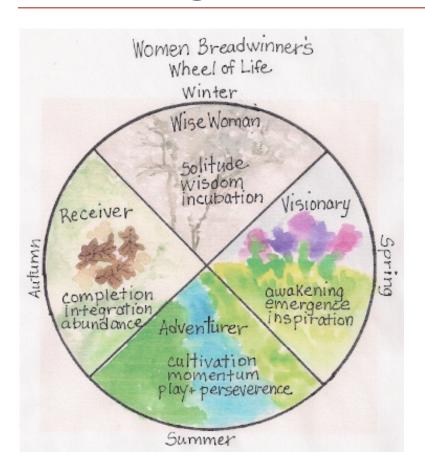

#### Autumn

This year, we are "walking the wheel" of the Woman Breadwinner's life in these quarterly Alignment Kits.

The seasons call forth different and powerful aspects of ourselves, to match the seasonal rhythm of Nature.

Each season offers us unique energies that can energize and inspire us as we move through our lives.

As we align with these aspects of the seasonal year, we are supported in being our best and most creative selves.

#### Calling Forth Our Inner Receiver

Life is a miracle dance of giving and receiving. It is essential that we all embrace and become being Receivers as well as Givers, so that there is a sacred balance and flow in our lives. It is the way of harmony.

#### **Autumn is About Returning**

Autumn is about returning. We have had a summer of growth and adventures, and we now return to celebrate abundance and prepare for the incubation time of Winter.

In your return from the adventures of Summer, what do you notice?

#### **Autumn is About Learning**

Look back at the Summer season, your season of growth. Look for learning.

What has the path of life been like, for you?

What has life brought you?

What have you learned about yourself?

### **Energy We Can Draw On: "Completion"**

What feels complete in your life? What is done?

What can you let go?

What now opens up, from these completions?

#### **Energy We Can Draw On: "Integration"**

Things are coming together in this season, and we can release into the energy of integration.

What feels like it is coming together, for you, right now?

What's the impact of this "coming together"?

#### Energy We Can Draw On: "Abundance"

Autumn is a time of abundance and harvest. Whatever is going on in your life, designate a day when you will move through your day noticing all the abundance in your life, in all forms. Just be looking for abundance, and you will see it.